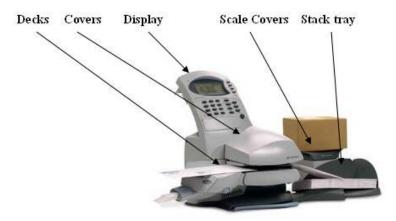

Note: Your machine may not look exactly like this but the cleaning areas will be the same.

2

# Representative of the DM1xx Series components to be cleaned.

Note: Your machine may not look exactly like this but the cleaning areas will be the same.