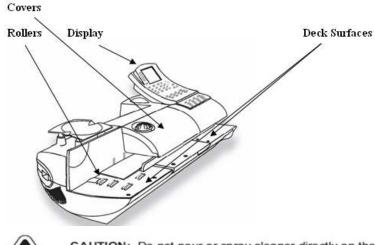

Use a swab with Office Equipment Cleaner to clean in crevices and around keys on keypad.

Use the individually wrapped InKleens™ to remove ink, toner and dirt from your hands.

1

Note: Your machine may not look exactly like this but the cleaning areas will be the same.

**CAUTION:** Do not pour or spray cleaner directly on the display screen or machine. Spray on the cloth and wipe the screen with the dampened cloth.

Representative of the DM2/3xx Series components to be cleaned.