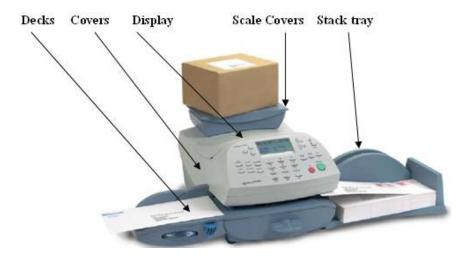

Note: Your machine may not look exactly like this but the cleaning areas will be the same.

2

# Representative of the DM1xx Series components to be cleaned.

Note: Your machine may not look exactly like this but the cleaning areas will be the same.