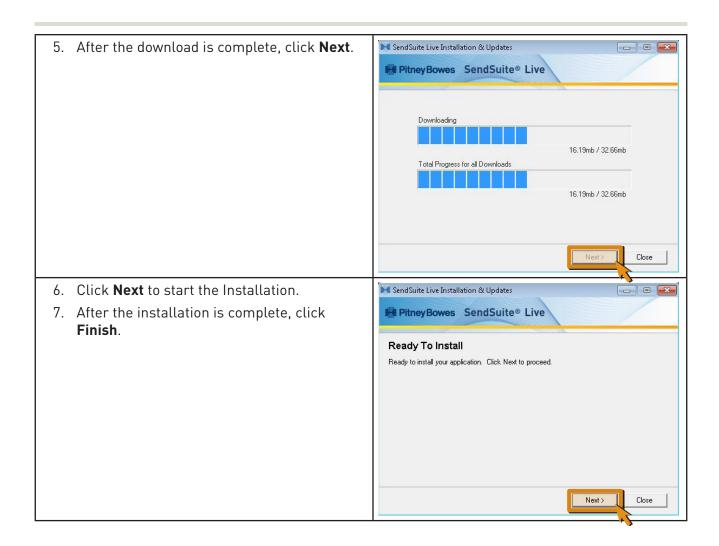

## To Download and Install Available Updates

- Double-click the SendSuite Live Installation & Updates utility on your desktop.
- 2. Click **Manage** and click **Update**. The updates that are available for the components installed on the machine are listed.
- 3. Expand the list of fixes and features and select the patches you want to install. Each patch details the fixes and features that it will add to the component. (To select all patches for a component, click the component header.)
- 4. Click **Next** to start the download.