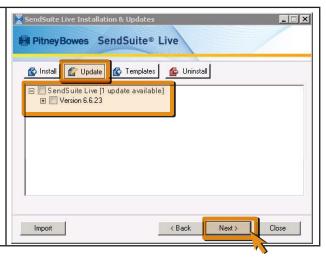

To view available updates and patches, click **Updates** on the main welcome page.

**NOTE:** Patches are cumulative. If you install patch 6.6.23, you must first install all patches up to and including patch 6.6.22. If you select a patch, all the previous patches will also be selected.

## To Download and Install Available Updates

- Double-click the SendSuite Live Installation & Updates utility on your desktop.
- 2. Click **Manage** and click **Update**. The updates that are available for the components installed on the machine are listed.
- 3. Expand the list of fixes and features and select the patches you want to install. Each patch details the fixes and features that it will add to the component. (To select all patches for a component, click the component header.)
- 4. Click **Next** to start the download.