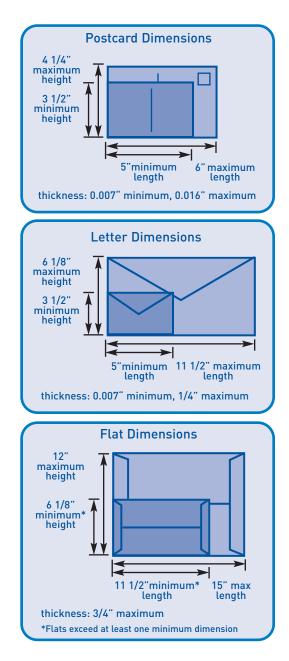

## First-Class Mail®

The shape and format of your mailpiece continue to have a significant impact on your cost. You can save \$0.003 for each letter that complies with the full-service Intelligent Mail® option requirements.

# Standard Mail®

Continue to earn discounts for automation and NDC/SCF Destination Entry. Save \$0.001 on letters that comply with full-service Intelligent Mail<sup>®</sup> requirements.

| Select Rates for First-Class Mail®        | Current | Jan '12 |
|-------------------------------------------|---------|---------|
| Single-piece Letter – First ounce         | \$0.44  | \$0.45  |
| Single-piece Flat – First ounce           | \$0.88  | \$0.90  |
| Single-piece Parcel – 1-3 oz.             | \$1.71  | \$1.95  |
| Each additional ounce (letters and flats) | \$0.20  | same    |
| Each additional ounce (parcels)           | \$0.17  | same    |
| Nonmachinable surcharge                   | \$0.20  | same    |
| Presorted Letter – First ounce            | \$0.414 | \$0.424 |
| Presorted Flat – First ounce              | \$0.757 | \$0.762 |
| Automation Letter – 5-digit – First ounce | \$0.340 | \$0.350 |
| Automation Flat – 5-digit – First ounce   | \$0.373 | \$0.400 |
| Postcards                                 | \$0.29  | \$0.32  |