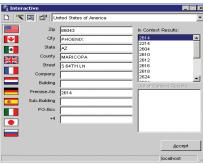

# Interactive application – faster, more accurate, more profitable

The Spectrum Enterprise Data Quality Solution Address Now Module can help you save time and money. It's intuitive and simple to use. As you key in an address, the Address Now™ database prompts you with options to ensure that the address is correct—helping to reduce work time. Even if you have only a partial address, Address Now™ will help you complete it accurately, verifying every detail of the address, from the street name to the postal code or ZIP+4°. Further, Address Now easily integrates with

#### Address now - interactive

Pitney Bowes Spectrum Enterprise Data Quality Solution Address Now Module is a global solution to minimize address errors and maximise your opportunities. It enables the rapid and accurate capture of address data into desktop, Call Centre, CRM or other database applications. From just a few keystrokes, an accurate postal address can be generated for over 240 countries.

# A global solution that grows with your business

The Spectrum Enterprise Data Quality Solution Address Now global delivery database covers addresses and postal codes in more than 240 countries so it expands along with your business horizons. No matter what the country or language, the same intuitive prompts and verifications will help you accurately address every piece of mail. Address Now actually recognises each country's proper postal format, ensuring the right layout of address components. Please visit our website for an up-to-date listing of country coverage.