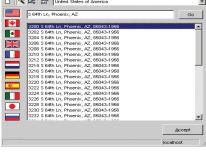

# Interactive application – faster, more accurate, more profitable

The Spectrum Enterprise Data Quality Solution Address Now Module can help you save time and money. It's intuitive and simple to use. As you key in an address, the Address Now™ database prompts you with options to ensure that the address is correct—helping to reduce work time. Even if you have only a partial address, Address Now™ will help you complete it accurately, verifying every detail of the address, from the street name to the postal code or ZIP+4°. Further, Address Now easily integrates with

#### Address now - interactive

Pitney Bowes Spectrum Enterprise Data Quality Solution Address Now Module is a global solution to minimize address errors and maximise your opportunities. It enables the rapid and accurate capture of address data into desktop, Call Centre, CRM or other database applications. From just a few keystrokes, an accurate postal address can be generated for over 240 countries.