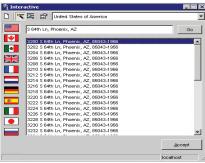

# Interactive application – faster, more accurate, more profitable

The Spectrum Enterprise Data Quality Solution Address Now Module can help you save time and money. It's intuitive and simple to use. As you key in an address, the Address Now™ database prompts you with options to ensure that the address is correct—helping to reduce work time. Even if you have only a partial address, Address Now™ will help you complete it accurately, verifying every detail of the address, from the street name to the postal code or ZIP+4°. Further, Address Now easily integrates with

#### Address now - interactive

Pitney Bowes Spectrum Enterprise Data Quality Solution Address Now Module is a global solution to minimize address errors and maximise your opportunities. It enables the rapid and accurate capture of address data into desktop, Call Centre, CRM or other database applications. From just a few keystrokes, an accurate postal address can be generated for over 240 countries.