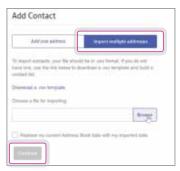

03. On the Add Contact Screen, select Import Multiple Addresses and press browse.

04. Select .CSV file from pbSmartPostage export and press Continue.

| And one address.                                                                                               | import multiple addresses                                                         |
|----------------------------------------------------------------------------------------------------------------|-----------------------------------------------------------------------------------|
| compared accordances, power thing activate<br>and larval, come like lately bandword to the<br>estimated liked. | ið ba ei sam flerhalt, flypis silt mill<br>marðinari á sver færgildar and fudið a |
| semial a rechrippin                                                                                            |                                                                                   |
| Name a Na Ne Argenting                                                                                         |                                                                                   |
| Automates (Taxas                                                                                               | Toose                                                                             |