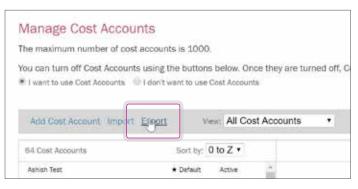

**03**. An **Excel/.CSV** file will be generated, please save that file to your computer.

| Home                       | Print ~            | History ~         | Supplies ~           | Addres            |
|----------------------------|--------------------|-------------------|----------------------|-------------------|
| Manage                     | e Cost Accou       | ints              |                      |                   |
|                            |                    |                   | 22                   |                   |
| The maxim                  | um number of cos   | t accounts is 10  | 00                   |                   |
|                            |                    |                   |                      |                   |
| You can tur                | m off Cost Account | ts using the butt | ons below. Once they | are turned off, ( |
| You can tur                |                    | ts using the butt | ons below. Once they | are turned off, ( |
| You can tur                | m off Cost Account | ts using the butt | ons below. Once they | are turned off, ( |
| You can tur<br>I want to u | m off Cost Account | ts using the butt | ons below. Once they |                   |

#### 02. Select Export

04. An Excel/.CSV file will generate, please save this file to computer.